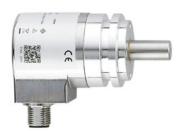

## **RMCD** encoder

Item number: BPL-4001946

Dimension: Diameter 36,5mm / L = 76mm without pickup wheel