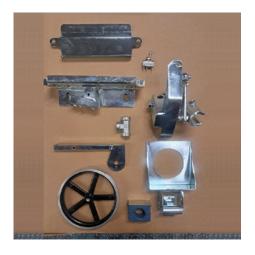

# Conversion KIT RMCD Light to marking machine

Item number: CMC-KIT00087 Suitable for RMCD Light