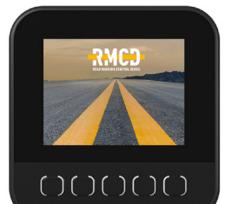

# **RMCD - LIGHT - Professional**

Item number: RMCD-Light\_pro

Created on 20.05.2025

#### Item number: RMCD-Light\_pro

RMCD Light Professional with color display for controlling:

- Speed
- color printing
- Recording of marking work