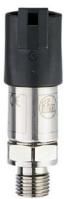

# **RMCD** pressure sensor HP - Airless

Item number: BPL-4001945

Electronic pressure sensor; 0...250 bar; 0...3625 psi; 1/4" external thread rAnalog signal; 4...20 mA