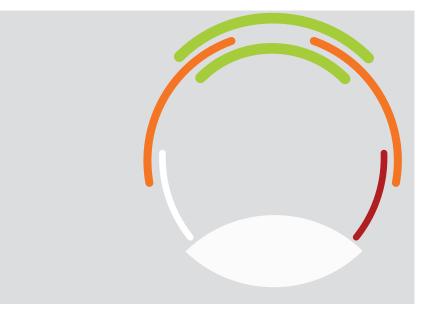

#### Speedometer "Lines" with neutral background

You have the option of choosing an colour for the background.

The lower area of the speedometer can be softened.

All coloured areas can be customised for you.