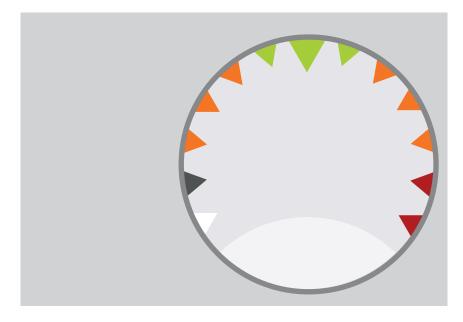

#### Speedometer "Teeth" with neutral background

You have the option of choosing an individual colour or a background image.

The speedometer area can be softened. The lower area of the speedometer can be separately.

All coloured areas can be be customised for you.

Speedometer "Single colour"

You have the option of choosing an individual colour for the background.

The speedometer surface can be softened.

The lower area of the speedometer can be separately.