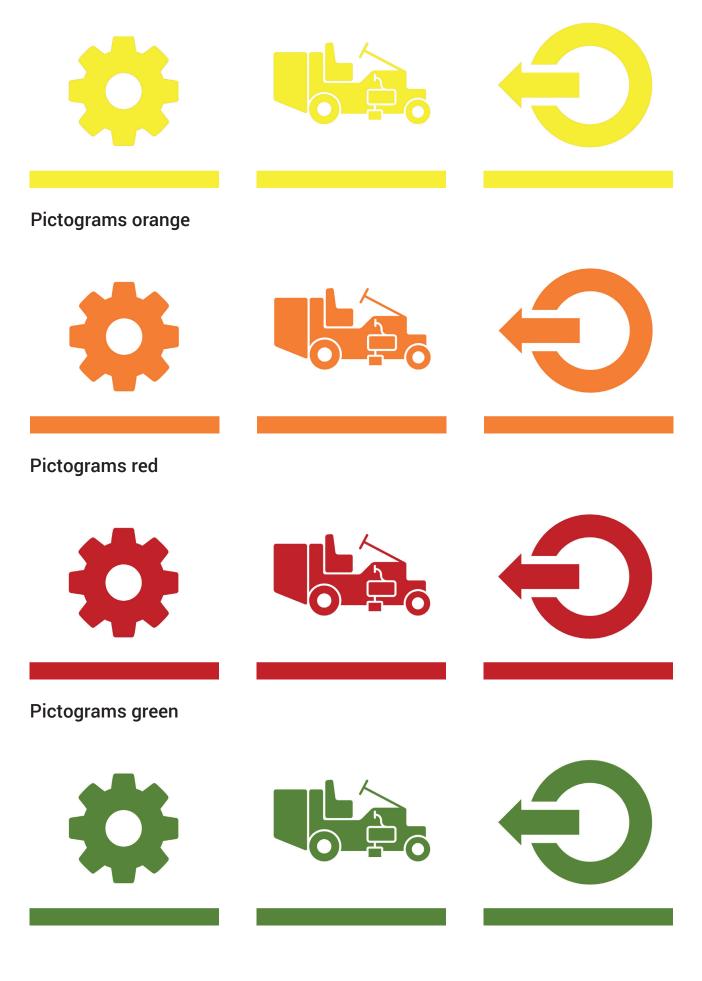

#### Customise your RMCD-Light display according to your ideas!

We offer pictograms for navigating through your RMCD-Light in different colours. colours. In principle, any other colour is also possible.

# Pictograms yellow