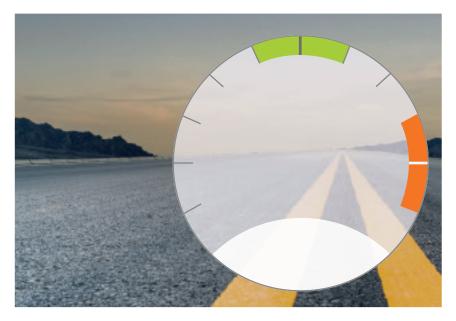

#### Speedometer "Standard"

You have the option of customised background image.

The speedometer area can be softened.

The lower area of the speedometer can be separately.

The green and orange areas can be customised for you.

Speedometer "Standard" with neutral background

You have the option of customised background image.

The speedometer area can be softened.

The lower area of the speedometer can be separately.

The green and orange areas can be customised for you.