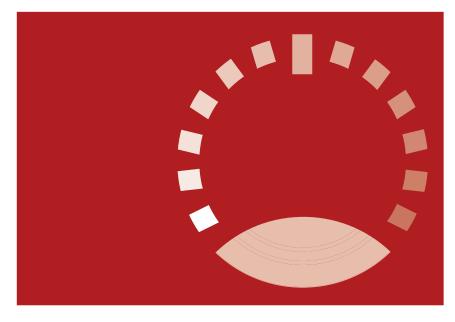

#### Speedometer "Teeth" with neutral background

You have the option of choosing an individual colour or a background image.

The speedometer area can be softened. The lower area of the speedometer can be separately.

All coloured areas can be be customised for you.

Speedometer "Single colour"

You have the option of choosing an individual colour for the background.

The speedometer surface can be softened.

The lower area of the speedometer can be separately.