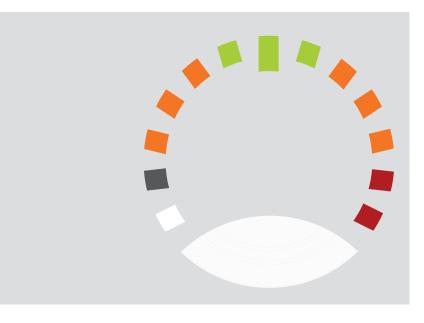

#### Speedometer "Dots" with neutral background

You have the option of choosing an individual colour for the background.

The speedometer surface can be softened.

The lower area of the speedometer can be separately.

The coloured areas can be be customised for you.