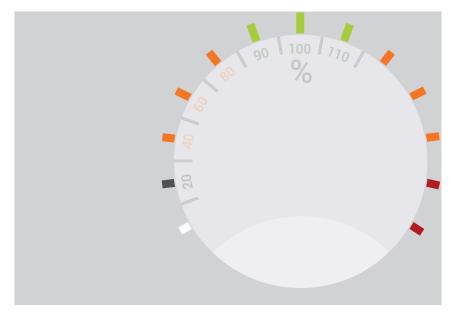

#### Speedometer "Percentage" with neutral background

You have the option of choosing an individual colour or a background image.

The speedometer area can be softened. The lower area of the speedometer can be separately.

All coloured areas can be be customised for you.