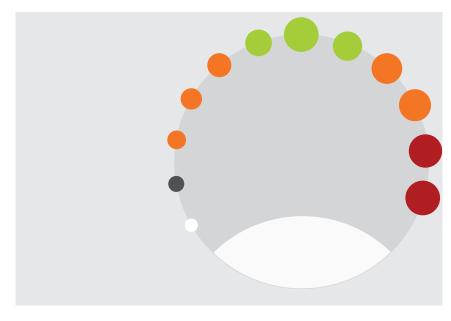

#### Speedometer "Dots" with neutral background

You have the option of choosing an individual colour for the background.

The speedometer surface can be softened.

The lower area of the speedometer can be separately.

The coloured areas can be be customised for you.