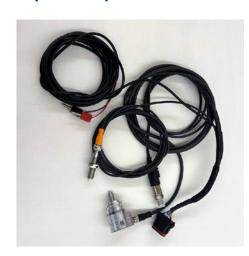

# Wiring harness for RMCD Light

Item number: BPL-4002189

- Connection to display M835-01
- Connection to INI marker
- Connection to pressure sensor
- Connection to rotary encoder
- Connection to power supply