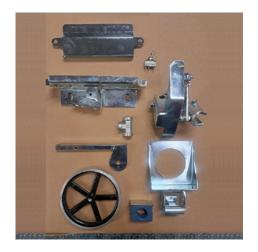

# Conversion KIT RMCD Light to marking machine

Item number: CMC-KIT00087
Suitable for RMCD Light