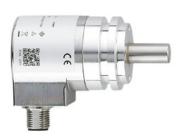

## RMCD encoder

Item number: BPL-4001946

Dimension:

Diameter 36,5mm / L = 76mm

without pickup wheel