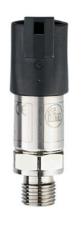

# RMCD pressure sensor HP - Airless

Item number: BPL-4001945

Electronic pressure sensor; 0...250 bar; 0...3625 psi; 1/4" external thread rAnalog signal; 4...20 mA