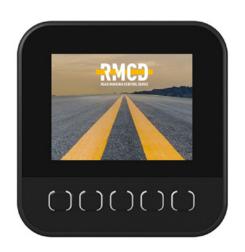

#### Simple operation

RMCD Light works without language. All functions are provided with standardized pictograms and can therefore be operated intuitively. This means that it can also be operated by employees who do not have an optimal command of their native language.

#### Features:

- Color display
- RMCD incremental encoder
- RMCD non-contact sensor for activity recording
- RMCD pressure sensor for airless or airspray

## RMCD - LIGHT - Standard

Item number: RMCD-Light-Std

RMCD Light Standard with color display for monitoring:

- Speed
- color printing
- Recording of marking work